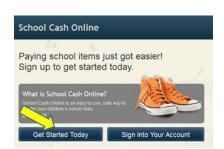

#### Step 1: Register

- a) If you have not registered, please go to the School Cash Online home page https://lethbridge.schoolcashonline.com/ and select the "Get Started Today" option.
- b) Complete each of the three Registration Steps
   \*For Security Reasons your password, requires 8 characters, one uppercase letter, one lowercase letter and a number.