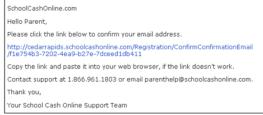

#### Step 2: Confirmation Email

A registration confirmation email will be forwarded to you. Click on the link provided inside the email to confirm your email and School Cash Online account.

The confirmation link will open the School Cash Online site prompting you to sign into your account. Use your email address and password just created with your account.